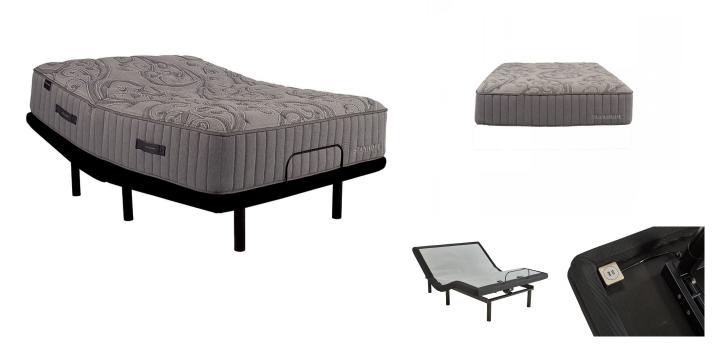

## STANHOPE ELLERY TWIN XL POWER BUNDLE SET

SKU: 880111

About This Item Product Benefits Details WarrantyTwin XLMattressDimensions: 39"W x 80"D x 14.5"HColor: GreyLuxury FirmStanhopeEuro Comfort FoamQuantum Edge Coil Support SystemPhase Change Cooling Treatment In Fabric10 Year Warranty Spec SheetLegends Signature Twin XL Adjustable Power BaseDimensions: 37"W x 79"D x 15"HColor: BlackClick Here for More Features and BenefitsSpecial Set Price with free Stanhope Pillow and Twin XL Mattress ProtectorA quilted luxury pocketed spring mattress delivers deep conforming comfort and elimination of surface transfer. As a hybrid mattress, the thoughtful layering of high-density foam support layers affords maximum support and conformability.