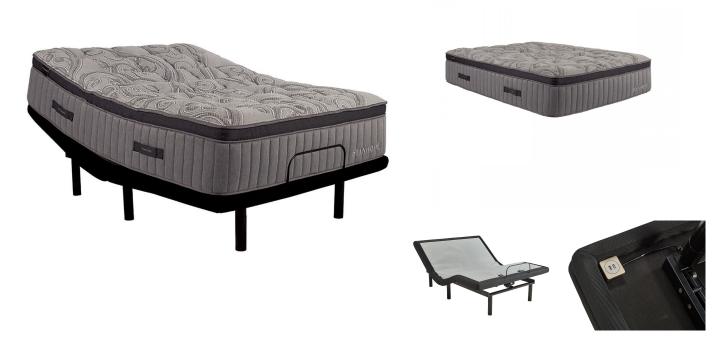

## STANHOPE EVELYN GRACE TWIN XL POWER BUNDLE SET

SKU: 889950

About This Item Product Benefits Details WarrantyTwin XLMattressDimensions: 39"W x 80"D x 16.5"HColor: GreySuper Pillow TopMega Soft QuiltingPocketed Spring CoilsLuxury Super Pillow Top with TuftingExclusive Fabric Collection2 Layers of Nano Coil TechnologyQuantum Edge Coil Support System4 HandlesEuro Comfort FoamPhase Cooling Treatment in FabricBoxed to Eliminate DamagesPower Base Friendly10 Year Warranty Spec SheetLegends Signature Twin XL Adjustable Power BaseDimensions: 37"W x 79"D x 15"HColor: BlackClick Here for More Features and BenefitsSpecial Set Price with free Stanhope Pillow and Twin XL Mattress ProtectorA quilted luxury pocketed spring mattress delivers deep conforming comfort and elimination of surface transfer. As a hybrid mattress, the thoughtful