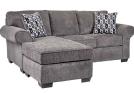

## ASHBURN II 2PC SOFA CHAISE SECTIONAL

SKU: 880147

About This Item Product Benefits Details WarrantyDimensions: 92"W x 38"D x 38"H Chaise: 67"LColor: Grey Sectional Sofa with White, Blue and Grey Accent PillowsCleaning Code: WSMaterial: 100% Polyester

FeaturesSemi-Attached BackReversable ChaiseRolled ArmsBox Seat ConstructionAccent Pillows IncludedThis transitionally designed living room has lush, soft chenille body fabric application & dramatic, correlating accent pillows included. Design elements include semi-attached back, rolled arms, box seat construction, all with welting detail. The reversible chaise provides flexibility to fit in any home