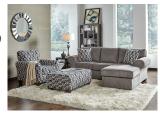

## ASHBURN II 2PC SOFA CHAISE SECTIONAL

SKU: 880147

About This Item Product Benefits Details WarrantyDimensions: 92"W x 38"D x 38"H Chaise: 67"LColor: Grey Sectional Sofa with White, Blue and Grey Accent PillowsCleaning Code: WSMaterial: 100% Polyester

FeaturesSemi-Attached BackReversable ChaiseRolled ArmsBox Seat ConstructionAccent Pillows IncludedThis transitionally designed living room has lush, soft chenille body fabric application & dramatic, correlating accent pillows included. Design elements include semi-attached back, rolled arms, box seat construction, all with welting detail. The reversible chaise provides flexibility to fit in any home