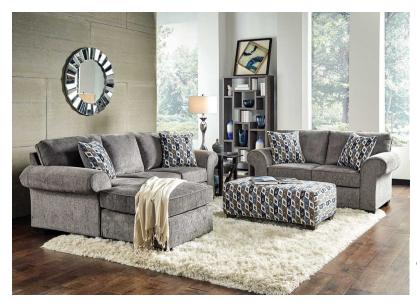

## ASHBURN II 2PC SOFA CHAISE SECTIONAL

SKU: 880147

About This Item Product Benefits Details WarrantyDimensions: 92"W x 38"D x 38"H Chaise: 67"LColor: Grey Sectional Sofa with White, Blue and Grey Accent PillowsCleaning Code: WSMaterial: 100% Polyester

FeaturesSemi-Attached BackReversable ChaiseRolled ArmsBox Seat ConstructionAccent Pillows IncludedThis transitionally designed living room has lush, soft chenille body fabric application & dramatic, correlating accent pillows included. Design elements include semi-attached back, rolled arms, box seat construction, all with welting detail. The reversible chaise provides flexibility to fit in any home