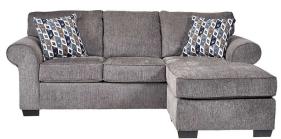

## ASHBURN II 2PC SOFA CHAISE SECTIONAL

SKU: 880147

About This Item Product Benefits Details WarrantyDimensions: 92"W x 38"D x 38"H Chaise: 67"LColor: Grey Sectional Sofa with White, Blue and Grey Accent PillowsCleaning Code: WSMaterial: 100% Polyester

FeaturesSemi-Attached BackReversable ChaiseRolled ArmsBox Seat ConstructionAccent Pillows IncludedThis transitionally designed living room has lush, soft chenille body fabric application & dramatic, correlating accent pillows included. Design elements include semi-attached back, rolled arms, box seat construction, all with welting detail. The reversible chaise provides flexibility to fit in any home