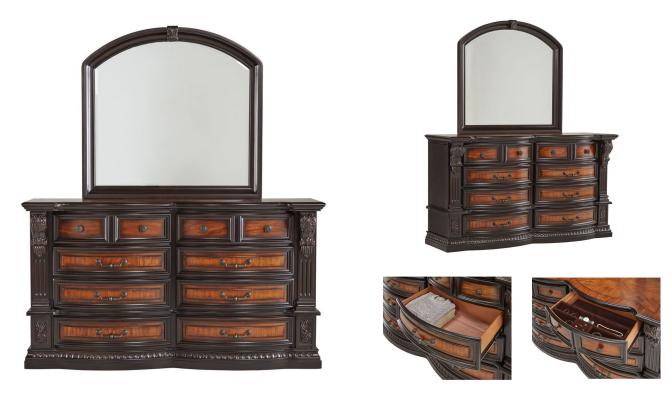

## **ELIZABETH MANOR DRESSER & MIRROR**

SKU: 995060

Product BenefitsDresser Dimensions: 70"W x 21.5"D x 39"HMirror Dimensions: 44.25"W x 3"D x 42"HColor: Black/CinnamonPoplar/ Prima VeraDouble Bow FrontVelvet Lined Top DrawersJewelry Tray Top RightBottom Drawers Have Cedar BottomsTraditional StyleMade with sustainable FSC (Forest Stewardship Council) certified woodAppalachian Hardwood Manufacturers, Inc. Supplier of this product is a proud member of the American Hardwood Export CouncilSupplier of this product is a proud member of th American Hardwood Environmental Profile