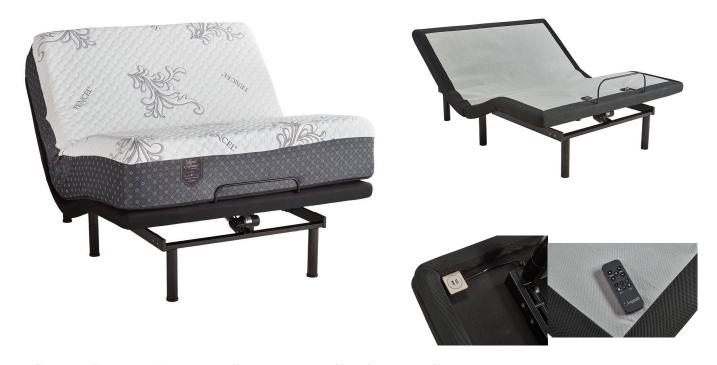

## LEGENDS ELIZABETH SPLIT KING POWER SET

SKU: 880167

Product BenefitsKingMattressColor: BlackDimensions: 39"W x 79"D x 14"HSmooth TopLegends Signature by BadcockHeavy Weight Circular Knir With Tencel With Max BreezeVisco Cooling 4LBS. Gel Braded Memory FoamMultiple Layers Of High Density Quilt Foam10 Year Warranty Spec SheetFoundationDimensions: 37"W x 79"D x 15"HColor: Black3 Year WarrantyMax Weight 650 lbsLegends SignatureWireless RemoteHead/Foot PositionsEasy Fits Platfoams/Storage/FlatbedsMattress Retainer Bar3 In 1 LegBase Lowers By Gravity2 Programmable Memory PositionsBluetooth- App ControlledUnder Bed LightingMessage TimerDual MessageUSB charging Port Under Head DeckEmergency Battery Back UpFoldable Design Easy Delivery