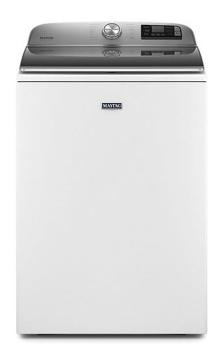

## MAYTAG TOP LOAD WASHER

SKU: 121682

About This Item Product Benefits Details WarrantyDimensions: 27.5"W x 28"D x 43"HColor: White5.3 cu. ft.13 wash cycles5 temp settingsStainless Steel TubImpellerBleach/softener/detergent dispenserSoft close lid850 Max RPMPower wash/Quick washDeep water washSmart capableDirect drive motorManufacturers Warranty- 1 Year In-Home ServiceWrinkle controlENERGY STAR Energy Guide Owners Manual Installation Guide Spec