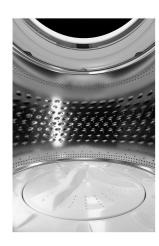

## MAYTAG TOP LOAD WASHER

SKU: 121682

About This Item Product Benefits Details WarrantyDimensions: 27.5"W x 28"D x 43"HColor: White5.3 cu. ft.13 wash cycles5 temp settingsStainless Steel TubImpellerBleach/softener/detergent dispenserSoft close lid850 Max RPMPower wash/Quick washDeep water washSmart capableDirect drive motorManufacturers Warranty- 1 Year In-Home ServiceWrinkle controlENERGY STAR Energy Guide Owners Manual Installation Guide Spec