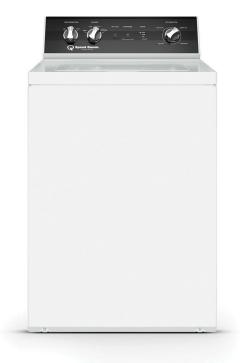

## SPEEDQUEEN TOP LOAD WASHER

SKU: 121688

About This Item Product Benefits Details WarrantyDimensions: 25.5"W x 28"D x 42.75"HColor: White3.2 cu.ft4 Cycles3 Temp SettingsStainless Steel TubBleach & softener dispenserHeavy soil option820 Max RPMAuto FillHeavy duty cycleExtra rinseVariable speed motorManufacturers Warranty: 3-year in-home service Energy Guide Owners Manual Installation Guide Spec SheetStart GuideThe Washer comes with a 3 year manufacturer's warranty. Please contact your local store for assistance for any claims within this period.As an added optional benefit, extend your coverage for an additional 1 years with our Protection Plans. Learn more.