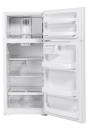

## G.E. TOP FREEZER REFRIGERATOR

SKU: 121680

About This Item Product Benefits Details WarrantyDimensions: 28"W x 32.5"D x 67.50"HColor: White17.5 cubic feetRefrigerator Cubic feet: 13.5cubic ftFreezer Cubic feet: 4cubic ftReversible smooth glass doors3 glass shelves- 2 adjustable3 full width, fixed door bins2 clear humidity crispers, 1 glass drawer coverGallon door storageLED interior lightingSliding Deli drawerSnack DrawerGlass freezer shelf2 door binsManufacturers: 1 year in home service Energy Guide Spec Sheet Owners Manual