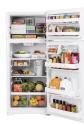

## G.E. TOP FREEZER REFRIGERATOR

SKU: 121680

About This Item Product Benefits Details WarrantyDimensions: 28"W x 32.5"D x 67.50"HColor: White17.5 cubic feetRefrigerator Cubic feet: 13.5cubic ftFreezer Cubic feet: 4cubic ftReversible smooth glass doors3 glass shelves- 2 adjustable3 full width, fixed door bins2 clear humidity crispers, 1 glass drawer coverGallon door storageLED interior lightingSliding Deli drawerSnack DrawerGlass freezer shelf2 door binsManufacturers: 1 year in home service Energy Guide Spec Sheet Owners Manual