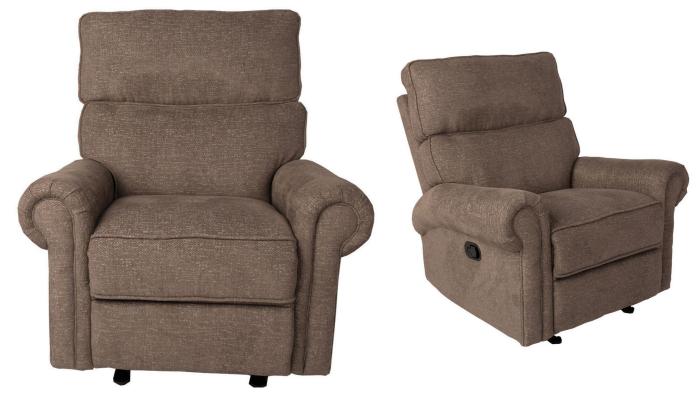

## SPENCER MANUAL GLIDER RECLINER

SKU: 121833

About This Item Product Benefits Details WarrantyDimensions: 37.3"W X 39.5"D X 40.5"HColor: Grey StoneSoft Polyester ChenilleHardwood Frame, Furniture Grade Lumber, Corner Blocked, Glued, Stapled, and Screwed in Critical Spots350 lb CapacityCasual StyleResponsibly sourced from tree-farm grown timberCasual comfort comes home with the Spencer Glider Recliner. Generously padded, rolled arms make for relaxing for hours and hours. An overstuffed lumbar pillow makes your reclining experience even better. Smooth gliding mechanism is perfect for watching the game or even rocking the baby to sleep.