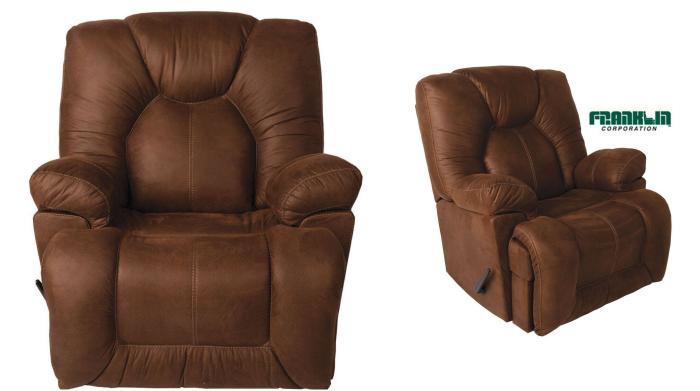

## MIDDLETON MANUAL ROCKER RECLINER WITH HEAT & MASSAGE SKU: 121857

About This Item Product Benefits Details WarrantyDimensions: 42"W x 44.5"D x 46.5"HColor: Chestnut300 LB CapacityPolyesterWood FrameGel Infused Solid Block FoamTransitionalHeat & Massage Rocker ReclinerMade with sustainable FSC (Forest Stewardship Council) certified woodMade with sustainable SFI (Sustainable Forestry Initiative) certified woodResponsibly sourced from tree-farm grown timberSupplier of this product is a proud member of the American Plywood AssociationThe Middleton Rocker Recliner is the perfect way to relax. Featuring both heat and massage functionality, all controlled with the touch of a button. Designed with an overstuffed, contemporary picture frame back, the gel-infused, solid block foam brings only the highest levels of comfort.