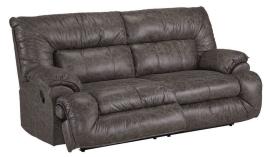

## BENTON MANUAL RECLINING SOFA

SKU: 121863

About This Item Product Benefits Details Warranty Dimensions: 88"W x 42"D x 42"HColor: Marbled GreyCleaning Code: SMaterial: Polyester

Features 350 LB Weight Capacity 1.8lb Density Foam Cushion CoreSinous No-Sag SpringsCorner BlockedHardwood FrameLooking for comfort and style? The Benton Reclining Living Room Collection is your perfect fit! Covered in a durable, marbled grey upholstery, each piece features a heavy-duty, 350lb weight capacity reclining mechanism. An outside release latch makes it easy to kick your feet up for game time or movie time.