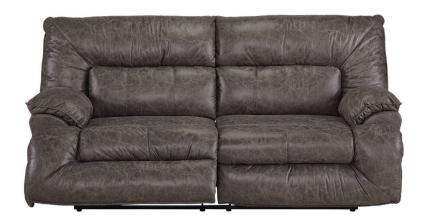

## BENTON MANUAL RECLINING SOFA

SKU: 121863

About This Item Product Benefits Details Warranty Dimensions: 88"W x 42"D x 42"HColor: Marbled GreyCleaning Code: SMaterial: Polyester

Features 350 LB Weight Capacity 1.8lb Density Foam Cushion CoreSinous No-Sag SpringsCorner BlockedHardwood FrameLooking for comfort and style? The Benton Reclining Living Room Collection is your perfect fit! Covered in a durable, marbled grey upholstery, each piece features a heavy-duty, 350lb weight capacity reclining mechanism. An outside release latch makes it easy to kick your feet up for game time or movie time.