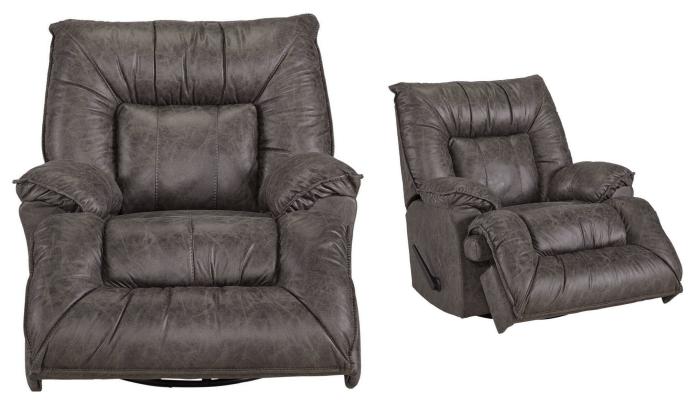

## BENTON MANUAL SWIVEL GLIDER RECLINER

SKU: 121865

About This Item Product Benefits Details Warranty Dimensions: 42"W x 39.5"D x 42"HColor: Marbled GreyCleaning Code: SMaterial: Polyester

Features 350 LB Weight Capacity 1.8lb Density Foam Cushion CoreSinous No-Sag SpringsCorner BlockedHardwood FrameLooking for comfort and style? The Benton Reclining Living Room Collection is your perfect fit! Covered in a durable, marbled grey upholstery, each piece features a heavy-duty, 350lb weight capacity reclining mechanism. An outside release latch makes it easy to kick your feet up for game time or movie time.