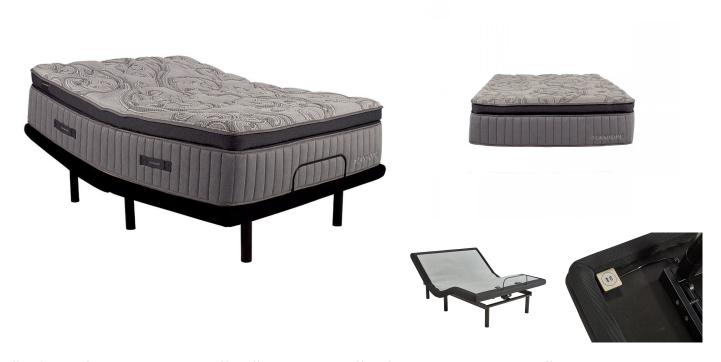

## STANHOPE FREDERICK SPLIT KING POWER BUNDLE SET

SKU: 880199

About This Item Product Benefits Details WarrantySplit KingMattressDimensions: 39"W x 80"D x 15"H (x2)Color: GreyPillow TopStanhopeMega Soft QuiltingQuantum Edge Coil Support SystemPhase Change Cooling Treatment In Fabric10 Year Warranty Spec SheetLegends Signature Twin XL Adjustable Power BaseDimensions: 37"W x 79"D x 15"H (x2)Color: BlackClick Here for More Features and BenefitsSpecial Set Price with free Stanhope Pillows (x2) and Twin XL Mattress Protectors (x2)A quilted luxury pocketed spring mattress delivers deep conforming comfort and elimination of surface transfer. As a hybrid mattress, the thoughtful layering of high-density foam support layers affords maximum support and conformability.