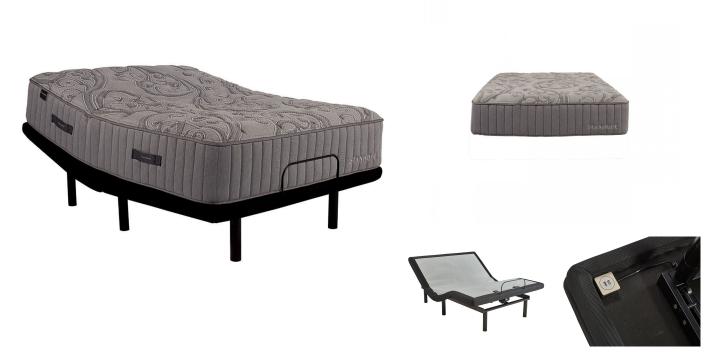

## STANHOPE ELLERY SPLIT KING POWER BUNDLE SET

SKU: 880200

About This Item Product Benefits Details WarrantySplit KingMattressDimensions: 39"W x 80"D x 14.5"H (x2)Color: GreyLuxury FirmStanhopeEuro Comfort FoamQuantum Edge Coil Support SystemPhase Change Cooling Treatment In Fabric10 Year Warranty Spec SheetLegends Signature Twin XL Adjustable Power BaseDimensions: 37"W x 79"D x 15"H (x2)Color: BlackClick Here for More Features and BenefitsSpecial Set Price with free Stanhope Pillows (x2) and Twin XL Mattress Protectors (x2)A quilted luxury pocketed spring mattress delivers deep conforming comfort and elimination of surface transfer. As a hybrid mattress, the thoughtful layering of high-density foam support layers affords maximum support and conformability.