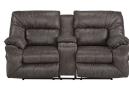

## **BENTON 3 PIECE LIVINGROOM GROUP**

SKU: 880214

Product BenefitsReclining SofaDimensions: 88"W X 42"D X 42"HColor: Marbled GreyPolyester350 lb CapacityEasy Latch ReleaseHardwood Frame, Furniture Grade Laminate Lumber, Corner Blocked, Glued, Stapled, And Screwed In Critical SpotsCasual Contemporary StyleWeight Capacity Per Seat 350 poundsReclining LoveseatDimensions: 80"W X 42"D X 42"HColor: Marbled GreyPolyester350 lb CapacityHardwood Frame, Furniture Grade Laminate Lumber, Corner Blocked, Glued, Stapled, And Screwed In Critical SpotsCasual Contemporary StyleWeight Capacity Per Seat 350 poundsSwivel Glider ReclinerDimensions: 42"W x 39.5"D x 42"HColor: Marbled GreyPolyesterSwivel Reclining350 lb CapacityHardwood Frame, Furniture Grade Laminate Lumber, Corner Blocked, Glued, Stapled, And