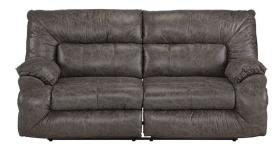

## **BENTON 3 PIECE LIVINGROOM GROUP**

SKU: 880214

Product BenefitsReclining SofaDimensions: 88"W X 42"D X 42"HColor: Marbled GreyPolyester350 lb CapacityEasy Latch ReleaseHardwood Frame, Furniture Grade Laminate Lumber, Corner Blocked, Glued, Stapled, And Screwed In Critical SpotsCasual Contemporary StyleWeight Capacity Per Seat 350 poundsReclining LoveseatDimensions: 80"W X 42"D X 42"HColor: Marbled GreyPolyester350 lb CapacityHardwood Frame, Furniture Grade Laminate Lumber, Corner Blocked, Glued, Stapled, And Screwed In Critical SpotsCasual Contemporary StyleWeight Capacity Per Seat 350 poundsSwivel Glider ReclinerDimensions: 42"W x 39.5"D x 42"HColor: Marbled GreyPolyesterSwivel Reclining350 lb CapacityHardwood Frame, Furniture Grade Laminate Lumber, Corner Blocked, Glued, Stapled, And