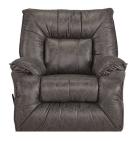

## **BENTON 3 PIECE LIVINGROOM GROUP**

SKU: 880214

Product BenefitsReclining SofaDimensions: 88"W X 42"D X 42"HColor: Marbled GreyPolyester350 lb CapacityEasy Latch ReleaseHardwood Frame, Furniture Grade Laminate Lumber, Corner Blocked, Glued, Stapled, And Screwed In Critical SpotsCasual Contemporary StyleWeight Capacity Per Seat 350 poundsReclining LoveseatDimensions: 80"W X 42"D X 42"HColor: Marbled GreyPolyester350 lb CapacityHardwood Frame, Furniture Grade Laminate Lumber, Corner Blocked, Glued, Stapled, And Screwed In Critical SpotsCasual Contemporary StyleWeight Capacity Per Seat 350 poundsSwivel Glider ReclinerDimensions: 42"W x 39.5"D x 42"HColor: Marbled GreyPolyesterSwivel Reclining350 lb CapacityHardwood Frame, Furniture Grade Laminate Lumber, Corner Blocked, Glued, Stapled, And