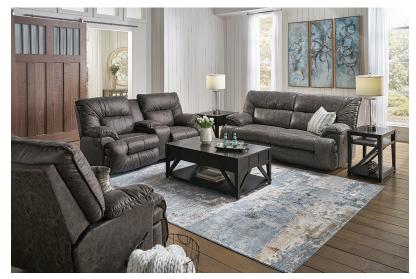

## **BENTON 3 PIECE LIVINGROOM GROUP**

SKU: 880214

Product BenefitsReclining SofaDimensions: 88"W X 42"D X 42"HColor: Marbled GreyPolyester350 lb CapacityEasy Latch ReleaseHardwood Frame, Furniture Grade Laminate Lumber, Corner Blocked, Glued, Stapled, And Screwed In Critical SpotsCasual Contemporary StyleWeight Capacity Per Seat 350 poundsReclining LoveseatDimensions: 80"W X 42"D X 42"HColor: Marbled GreyPolyester350 lb CapacityHardwood Frame, Furniture Grade Laminate Lumber, Corner Blocked, Glued, Stapled, And Screwed In Critical SpotsCasual Contemporary StyleWeight Capacity Per Seat 350 poundsSwivel Glider ReclinerDimensions: 42"W x 39.5"D x 42"HColor: Marbled GreyPolyesterSwivel Reclining350 lb CapacityHardwood Frame, Furniture Grade Laminate Lumber, Corner Blocked, Glued, Stapled, And