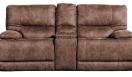

## SIERRA 3 PIECE LIVINGROOM GROUP

SKU: 880218

Product BenefitsReclining SofaDimensions: 90"W X 40"D X 42"HColor: Sand100% PolyesterSinuous SpringsPadded Sides And BackContrasting Welt DesignWeight Capacity Per Seat 350 poundsMade with sustainable FSC (Forest Stewardship Council) certified woodResponsibly sourced from tree-farm grown timberReclining Console LoveseatDimensions: 81"W X 40"D X 42"HColor: Brown100% PolyesterSinuous SpringsPadded Sides And BackContrasting Welt Design2 USB Ports/OutletsWeight Capacity Per Seat 350 poundsMade with sustainable FSC (Forest Stewardship Council) certified woodResponsibly sourced from tree-farm grown timberSwivel Glider ReclinerDimensions: 43"W X 40"D X 42"HColor: Brown100% PolyesterSinuous SpringsPadded Sides And BackContrasting Welt