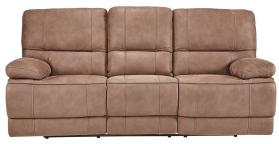

## SIERRA 3 PIECE LIVINGROOM GROUP

SKU: 880218

Product BenefitsReclining SofaDimensions: 90"W X 40"D X 42"HColor: Sand100% PolyesterSinuous SpringsPadded Sides And BackContrasting Welt DesignWeight Capacity Per Seat 350 poundsMade with sustainable FSC (Forest Stewardship Council) certified woodResponsibly sourced from tree-farm grown timberReclining Console LoveseatDimensions: 81"W X 40"D X 42"HColor: Brown100% PolyesterSinuous SpringsPadded Sides And BackContrasting Welt Design2 USB Ports/OutletsWeight Capacity Per Seat 350 poundsMade with sustainable FSC (Forest Stewardship Council) certified woodResponsibly sourced from tree-farm grown timberSwivel Glider ReclinerDimensions: 43"W X 40"D X 42"HColor: Brown100% PolyesterSinuous SpringsPadded Sides And BackContrasting Welt