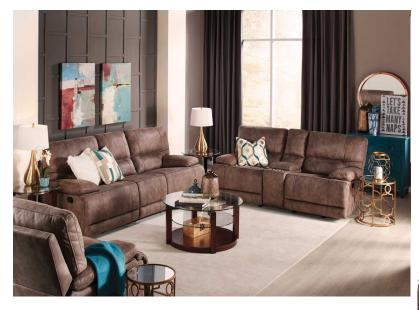

## SIERRA 3 PIECE LIVINGROOM GROUP

SKU: 880218

Product BenefitsReclining SofaDimensions: 90"W X 40"D X 42"HColor: Sand100% PolyesterSinuous SpringsPadded Sides And BackContrasting Welt DesignWeight Capacity Per Seat 350 poundsMade with sustainable FSC (Forest Stewardship Council) certified woodResponsibly sourced from tree-farm grown timberReclining Console LoveseatDimensions: 81"W X 40"D X 42"HColor: Brown100% PolyesterSinuous SpringsPadded Sides And BackContrasting Welt Design2 USB Ports/OutletsWeight Capacity Per Seat 350 poundsMade with sustainable FSC (Forest Stewardship Council) certified woodResponsibly sourced from tree-farm grown timberSwivel Glider ReclinerDimensions: 43"W X 40"D X 42"HColor: Brown100% PolyesterSinuous SpringsPadded Sides And BackContrasting Welt