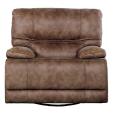

## SIERRA 3 PIECE LIVINGROOM GROUP

SKU: 880218

Product BenefitsReclining SofaDimensions: 90"W X 40"D X 42"HColor: Sand100% PolyesterSinuous SpringsPadded Sides And BackContrasting Welt DesignWeight Capacity Per Seat 350 poundsMade with sustainable FSC (Forest Stewardship Council) certified woodResponsibly sourced from tree-farm grown timberReclining Console LoveseatDimensions: 81"W X 40"D X 42"HColor: Brown100% PolyesterSinuous SpringsPadded Sides And BackContrasting Welt Design2 USB Ports/OutletsWeight Capacity Per Seat 350 poundsMade with sustainable FSC (Forest Stewardship Council) certified woodResponsibly sourced from tree-farm grown timberSwivel Glider ReclinerDimensions: 43"W X 40"D X 42"HColor: Brown100% PolyesterSinuous SpringsPadded Sides And BackContrasting Welt