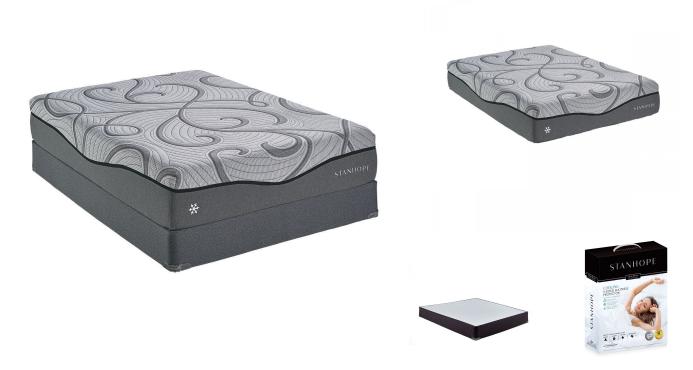

## STANHOPE ST THOMAS TWIN XL MATTRESS BUNDLE SET

SKU: 880235

About This Item Product Benefits Details WarrantyTwin XLMattressDimensions: 39"W x 80"D x 12.5"HColor: GreyEmbrace Memory FoamGal shade Memory Foam10 Year WarrantyHigh-Density Support CoreZipper Cover DesignStanhopePhase Change Cooling TreatmentMotion Base ReadyFoundationDimensions: 38"W x 80"D x 9"HColor: GreyTwin XL10 Year WarrantyStanhopeLow Profile Foundation (Substitution)Dimensions: 38"W x 80"D x 6"HColor: GreyTwin XL Low Profile10 Year WarrantyStanhopeSpecial Set Price with free Stanhope Pillow and Twin XL Mattress ProtectorA cool to the touch circular stretch zipper cover provides cooling, support and motion separation between sleepers. Mattress delivers deep conforming comfort and elimination of surface transfer. As an all-foam mattress, the