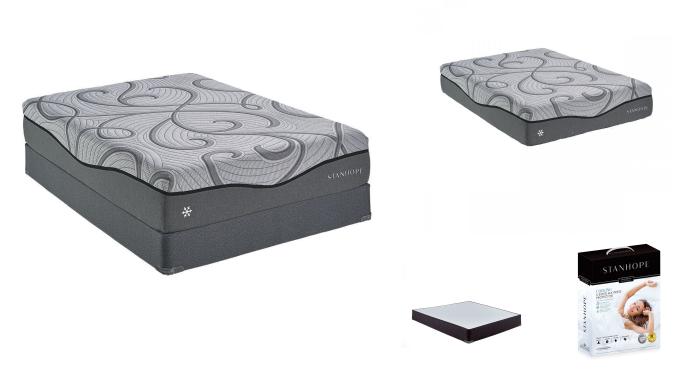

## STANHOPE ST THOMAS QUEEN MATTRESS BUNDLE SET

SKU: 880243

About This Item Product Benefits Details WarrantyQueenMattressDimensions: 60"W x 12.5"D x 80"hColor: GreyEmbrace Memory FoamGal shade Memory Foam10 Year WarrantyHigh-Density Support CoreZipper Cover DesignStanhopePhase Change Cooling TreatmentMotion Base ReadyFoundationDimensions: 60"W x 80"D x 9"HColor: GreyQueen10 Year WarrantyStanhopeLow Profile Foundation (Substitution)Dimensions: 60"W x 80"D x 6"HColor: GreyTwin XL Low Profile10 Year WarrantyStanhopeSpecial Set Price with free Stanhope Pillows (x2) and Queen Mattress ProtectorA cool to the touch circular stretch zipper cover provides cooling, support and motion separation between sleepers. Mattress delivers deep conforming comfort and elimination of surface transfer. As an all-foam