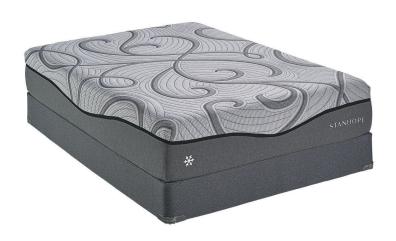

## STANHOPE ST THOMAS TWIN XL MATTRESS SET

SKU: 880247

About This Item Product Benefits Details WarrantyTwin XLMattressDimensions: 39"W x 80"D x 12.5"HColor: GreyEmbrace Memory FoamGal shade Memory Foam10 Year WarrantyHigh-Density Support CoreZipper Cover DesignStanhopePhase Change Cooling TreatmentMotion Base ReadyFoundationDimensions: 38"W x 80"D x 9"HColor: GreyTwin XL10 Year WarrantyStanhopeLow Profile Foundation (Substitution)Dimensions: 38"W x 80"D x 6"HColor: GreyTwin XL Low Profile10 Year WarrantyStanhope

The Stanhope St. Thomas is state of the art design and Technology. A cool to the touch circular stretch zipper cover provides cooling, support and motion separation between sleepers. The St. Thomas delivers