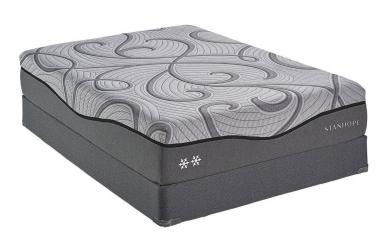

## STANHOPE ST THOMAS KING MATTRESS SET

SKU: 880249

About This Item Product Benefits Details WarrantyKingMattressDimensions: 76"W x 80"D x 12.5"HMattress Size Variance +/- 1-1/2"Color: GreyEmbrace Memory FoamGal shade Memory Foam10 Year WarrantyHigh-Density Support CoreZipper Cover DesignStanhopePhase Change Cooling TreatmentMotion Base ReadyFoundationDimensions: 38"W x 80"D x 9"H (x2)Color: GreyTwin XL10 Year WarrantyStanhopeLow Profile Foundation (Substitution)Dimensions: 38"W x 80"D x 6"H (x2)Color: GreyTwin XL Low Profile10 Year WarrantyStanhope

The Stanhope St. Thomas is state of the art design and Technology. A cool to the touch circular stretch zipper cover provides cooling, support and motion separation between sleepers. The St. Thomas delivers