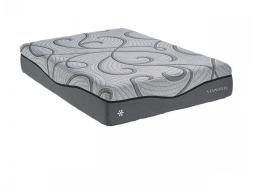

## STANHOPE ST THOMAS KING MATTRESS SET

SKU: 880249

About This Item Product Benefits Details WarrantyKingMattressDimensions: 76"W x 80"D x 12.5"HMattress Size Variance +/- 1-1/2"Color: GreyEmbrace Memory FoamGal shade Memory Foam10 Year WarrantyHigh-Density Support CoreZipper Cover DesignStanhopePhase Change Cooling TreatmentMotion Base ReadyFoundationDimensions: 38"W x 80"D x 9"H (x2)Color: GreyTwin XL10 Year WarrantyStanhopeLow Profile Foundation (Substitution)Dimensions: 38"W x 80"D x 6"H (x2)Color: GreyTwin XL Low Profile10 Year WarrantyStanhope

The Stanhope St. Thomas is state of the art design and Technology. A cool to the touch circular stretch zipper cover provides cooling, support and motion separation between sleepers. The St. Thomas delivers