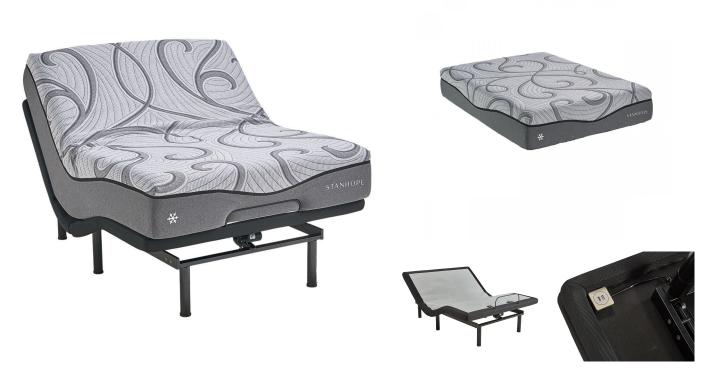

## STANHOPE ST THOMAS QUEEN POWER SET

SKU: 880251

Product BenefitsQueenMattressDimensions: 60"W x 80"D x 12.5"hColor: GreyEmbrace Memory FoamGal shade Memory Foam10 Year WarrantyHigh-Density Support CoreZipper Cover DesignStanhopePhase Change Cooling TreatmentMotion Base Ready Adjustable Power BaseDimensions: 59"W x 79"D x 15"HColor: BlackQueen3 Year WarrantyLegends SignatureMattress Retainer BarGravity release Safety Feature2 Programmable Memory PositionsFlat BottomBluetooth - App ControlledSub Charging Ports Under Head DeckWireless SyncUnder Bed LightingFoldable Design Easy DeliveryMax Weight 650 LBSEmergency Battery Back-UpDual MassageMassage Timer The Stanhope St. Thomas is state of the art design and Technology. A cool to the touch circular stretch