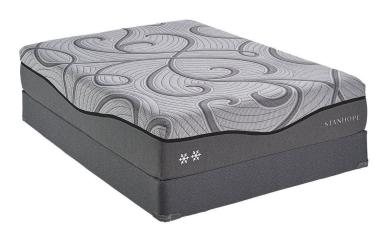

## STANHOPE ST REID TWIN XL MATTRESS SET

SKU: 880253

About This Item Product Benefits Details WarrantyColor: GreyTwin XLMattressDimensions: 39"W x 80"D x 13.5"HEmbrace Memory FoamGel Shade Memory FoamHigh Density Support CoreZipper Cover DesignPhase Change Cooling TreatmentMotion Base Ready10 Year WarrantyFoundationDimensions: 39"W x 80"D x 13.5"HThe Stanhope Semi-Flex® Performance Foundation is A Steel WireProvides Consistent Support Across The Bottom Of The MattressSuperior to All-Wood AlternativesMade with Sustainable Forest LumberStanhope Branded Corner Guards10 Year WarrantyLow Profile Foundation (Substitution)Dimensions: 38"W x 80"D x 6"HTwin XL Low Profile10 Year WarrantyThe Stanhope St. Reid is state of the art design and Technology. A cool to the touch circular stretch zipper cover provides