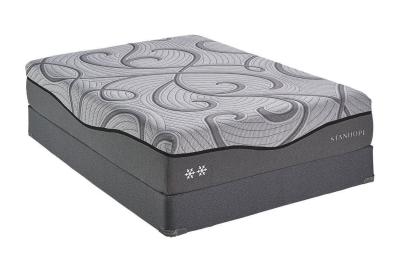

## STANHOPE ST REID QUEEN MATTRESS SET

SKU: 880254

About This Item Product Benefits Details WarrantyColor: GreyQueenMattressDimensions: 60"W x 80"D x 13.5"HEmbrace Memory FoamGel Shade Memory FoamHigh Density Support CoreZipper Cover DesignPhase Change Cooling Treatment10 Year WarrantyFoundationDimensions: 60"W x 80"D x 9"HThe Stanhope Semi-Flex® Performance Foundation is A Steel WireProvides Consistent Support Across The Bottom Of The MattressSuperior to All-Wood AlternativesMade with Sustainable Forest LumberStanhope Branded Corner Guards10 Year WarrantyLow Profile Foundation (Substitution)Dimensions: 60"W x 80"D x 6"HQueen Low Profile10 Year WarrantyThe Stanhope St. Reid is state of the art design and Technology. A cool to the touch circular stretch zipper cover provides cooling, support and motion separation between