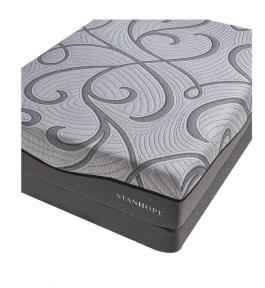

## STANHOPE ST REID QUEEN MATTRESS SET

SKU: 880254

About This Item Product Benefits Details WarrantyColor: GreyQueenMattressDimensions: 60"W x 80"D x 13.5"HEmbrace Memory FoamGel Shade Memory FoamHigh Density Support CoreZipper Cover DesignPhase Change Cooling Treatment10 Year WarrantyFoundationDimensions: 60"W x 80"D x 9"HThe Stanhope Semi-Flex® Performance Foundation is A Steel WireProvides Consistent Support Across The Bottom Of The MattressSuperior to All-Wood AlternativesMade with Sustainable Forest LumberStanhope Branded Corner Guards10 Year WarrantyLow Profile Foundation (Substitution)Dimensions: 60"W x 80"D x 6"HQueen Low Profile10 Year WarrantyThe Stanhope St. Reid is state of the art design and Technology. A cool to the touch circular stretch zipper cover provides cooling, support and motion separation between