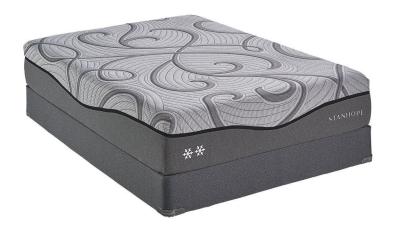

## STANHOPE ST REID KING MATTRESS SET

SKU: 880255

About This Item Product Benefits Details WarrantyKingMattressDimensions: 76"W x 80"D x 13.5"HColor: GreyMattress Size Variance +/- 1-1/2"Embrace Memory FoamGel Shade Memory FoamHigh Density Support CoreZipper Cover DesignPhase Change Cooling Treatment10 Year WarrantyFoundationDimensions: 38"W x 80"D x 9"H (x2)The Stanhope Semi-Flex® Performance Foundation is A Steel WireProvides Consistent Support Across The Bottom Of The MattressSuperior to All-Wood AlternativesMade with Sustainable Forest LumberStanhope Branded Corner Guards10 Year WarrantyLow Profile Foundation (Substitution)Dimensions: 38"W x 80"D x 6"H (x2)Twin XL Low Profile10 Year WarrantyThe Stanhope St. Reid is state of the art design and Technology. A cool to the