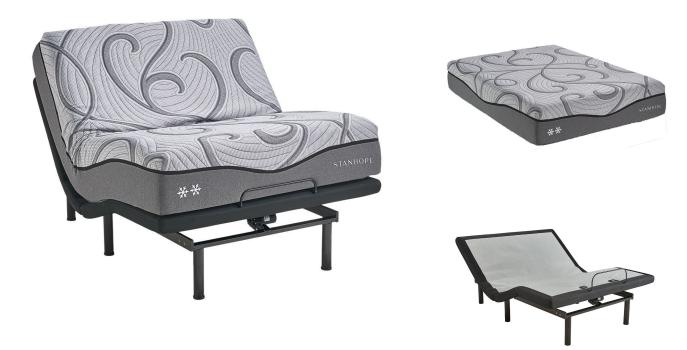

## STANHOPE ST REID TWIN XL POWER SET

SKU: 880258

About This Item Product Benefits Details WarrantyTwin XLMattressDimensions: 39"W x 80"D x 13.5"HColor: GreyEmbrace Memory FoamGel Shade Memory FoamHigh Density Support CoreZipper Cover DesignPhase Change Cooling Treatment10 Year WarrantyAdjustable Power BaseDimensions: 39"W x 80"D x 15"HWireless Remote3 Year WarrantyHead/Foot PositionsEasily Fits Platform/Storage/FlatbedsMattress Retainer BarGravity Release Safety Feature2 Programmable Memory PositionsBluetooth-App ControlledSub Charging Ports under Head DeckWireless SyncUnder Bed LightingFoldable DesignMax Weight 650 lbsEmergency Battery Back UpDual Massage/Massage Timer6-3 in 1 Adjustable LegsFlat BottomThe Stanhope St. Reid is state of the art design and Technology. A cool