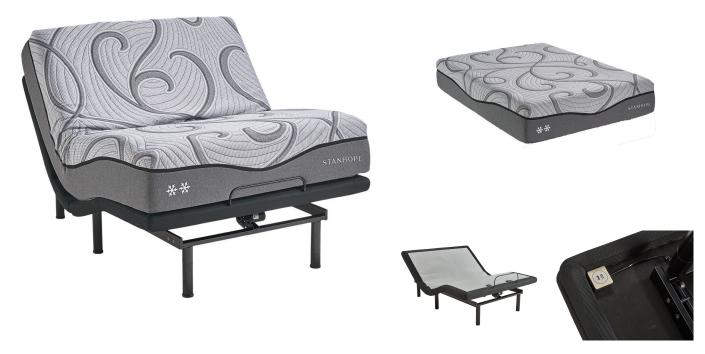

## STANHOPE ST REID QUEEN POWER SET

SKU: 880262

About This Item Product Benefits Details WarrantyQueenMattressDimensions: 60"W x 80"D x 13.5"HColor: GreyEmbrace Memory FoamGel Shade Memory FoamHigh Density Support CoreZipper Cover DesignPhase Change Cooling Treatment10 Year WarrantyAdjustable Power BaseDimensions: 59"W x 79"D x 15"HWireless Remote3 Year WarrantyHead/Foot PositionsEasily Fits Platform/Storage/FlatbedsMattress Retainer BarGravity Release Safety Feature2 Programmable Memory PositionsBluetooth-App ControlledSub Charging Ports under Head DeckWireless SyncUnder Bed LightingFoldable DesignMax Weight 650 lbsEmergency Battery Back UpDual Massage/Massage Timer6-3 in 1 Adjustable LegsFlat BottomThe Stanhope St. Reid is state of the art design and Technology. A cool