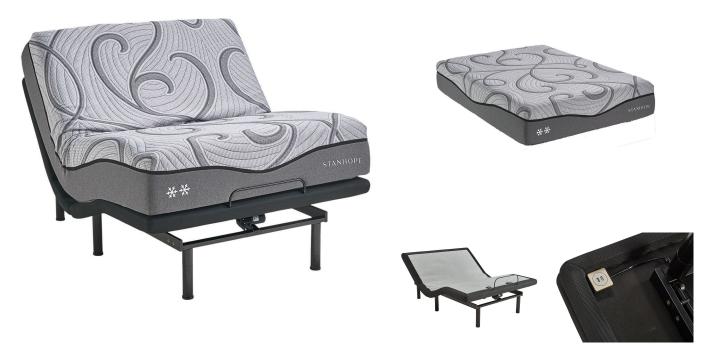

## STANHOPE ST REID KING POWER SET

SKU: 880263

About This Item Product Benefits Details WarrantyKingMattressDimensions: 76"W x 80"D x 13.5"HColor: GreyEmbrace Memory FoamGel Shade Memory FoamHigh Density Support CoreZipper Cover DesignPhase Change Cooling Treatment10 Year WarrantyAdjustable Power BaseDimensions: 76"W x 80"D x 15"HWireless Remote3 Year WarrantyHead/Foot PositionsEasily Fits Platform/Storage/FlatbedsMattress Retainer BarGravity Release Safety Feature2 Programmable Memory PositionsBluetooth-App ControlledSub Charging Ports under Head DeckWireless SyncUnder Bed LightingFoldable DesignMax Weight 650 lbsEmergency Battery Back UpDual Massage/Massage Timer6-3 in 1 Adjustable LegsFlat BottomThe Stanhope St. Reid is state of the art design and Technology. A cool