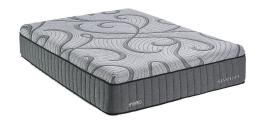

## STANHOPE ST BENJAMIN TWIN XL MATTRESS SET

SKU: 880264

About This Item Product Benefits Details WarrantyTwin XLMattressDimensions: 39"W x 80"D x 14"HColor: GreyHybrid10 Year WarrantyStanhope5 Zone Supporst With Qua Edge Coil System FoundationDimensions:37"W x 79"D x 15"HTwin XL10 Year WarrantyStanhopeThe Stanhope Semi-Flex® Performance Foundation is A Steel WireProvides Consistent Support Across The Bottom Of The MattressSuperior To All-Wood AlternativesMade With Sustainable Forest LumberStanhope Branded Corner GuardsLow Profile Foundation (Substitution)Dimensions: 38"W x 80"D x 6"HTwin XL Low Profile10 Year WarrantyStanhopeThe Stanhope St. Benjamin uses state of the art design and Technology. A smooth top hybrid design featuring an individual wrapped spring support system. The mattress delivers