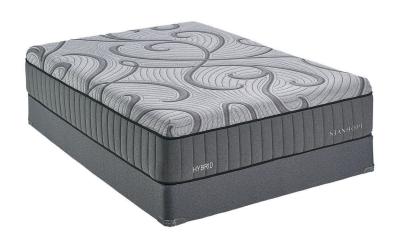

## STANHOPE ST BENJAMIN TWIN XL MATTRESS SET

SKU: 880264

About This Item Product Benefits Details WarrantyTwin XLMattressDimensions: 39"W x 80"D x 14"HColor: GreyHybrid10 Year WarrantyStanhope5 Zone Supporst With Qua Edge Coil System FoundationDimensions:37"W x 79"D x 15"HTwin XL10 Year WarrantyStanhopeThe Stanhope Semi-Flex® Performance Foundation is A Steel WireProvides Consistent Support Across The Bottom Of The MattressSuperior To All-Wood AlternativesMade With Sustainable Forest LumberStanhope Branded Corner GuardsLow Profile Foundation (Substitution)Dimensions: 38"W x 80"D x 6"HTwin XL Low Profile10 Year WarrantyStanhopeThe Stanhope St. Benjamin uses state of the art design and Technology. A smooth top hybrid design featuring an individual wrapped spring support system. The mattress delivers