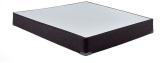

## STANHOPE ST BENJAMIN TWIN XL MATTRESS SET

SKU: 880264

About This Item Product Benefits Details WarrantyTwin XLMattressDimensions: 39"W x 80"D x 14"HColor: GreyHybrid10 Year WarrantyStanhope5 Zone Supporst With Qua Edge Coil System FoundationDimensions:37"W x 79"D x 15"HTwin XL10 Year WarrantyStanhopeThe Stanhope Semi-Flex® Performance Foundation is A Steel WireProvides Consistent Support Across The Bottom Of The MattressSuperior To All-Wood AlternativesMade With Sustainable Forest LumberStanhope Branded Corner GuardsLow Profile Foundation (Substitution)Dimensions: 38"W x 80"D x 6"HTwin XL Low Profile10 Year WarrantyStanhopeThe Stanhope St. Benjamin uses state of the art design and Technology. A smooth top hybrid design featuring an individual wrapped spring support system. The mattress delivers