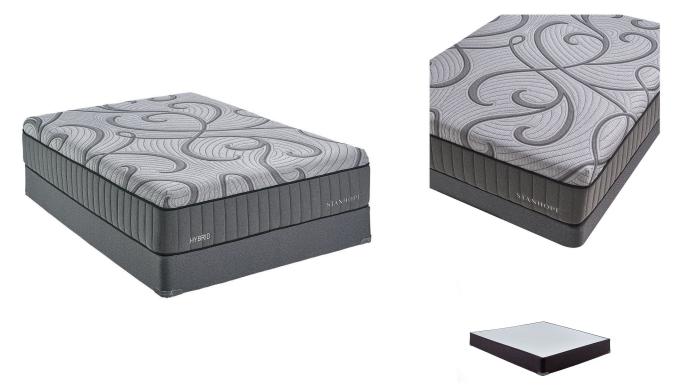

## STANHOPE ST BENJAMIN QUEEN MATTRESS SET

SKU: 880265

About This Item Product Benefits Details WarrantyQueenMattressDimensions: 60"W x 80"D x 14"HColor: GreyHybrid10 Year WarrantyStanhope5 Zone Supporst With Qua Edge Coil System FoundationDimensions: 60"W x 80"D x 9"HQueen10 Year WarrantyStanhopeThe Stanhope Semi-Flex® Performance Foundation is A Steel WireProvides Consistent Support Across The Bottom Of The MattressSuperior To All-Wood AlternativesMade With Sustainable Fosest LumberStanhope Branded Corner GuardsLow Profile Foundation (Substitution)Dimensions: 38"W x 80"D x 6"HQueen Low Profile10 Year WarrantyStanhopeThe Stanhope St. Benjamin uses state of the art design and Technology. A smooth top hybrid design featuring an individual wrapped spring support system. The mattress delivers