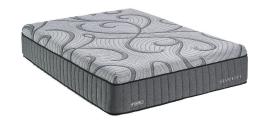

## STANHOPE ST BENJAMIN KING MATTRESS SET

SKU: 880266

About This Item Product Benefits Details WarrantyKingMattressDimensions: 76"W x 80"D x 14"HColor: GreyMattress Size Variance +/- 1-1/2"Hybrid10 Year WarrantyStanhope5 Zone Supporst With Quantum Edge Coil System FoundationDimensions: 37"W x 79"D x 15"H (x2)Twin XL10 Year WarrantyStanhopeThe Stanhope Semi-Flex® Performance Foundation is A Steel WireProvides Consistent Support Across The Bottom Of The MattressSuperior To All-Wood AlternativesMade With Sustainable Forest LumberStanhope Branded Corner GuardsLow Profile Foundation (Substitution)Dimensions: 38"W x 80"D x 6"H (x2)Twin XL Low Profile10 Year WarrantyStanhopeThe Stanhope St. Benjamin uses state of the art design and Technology. A smooth top hybrid design featuring an individual wrapped spring