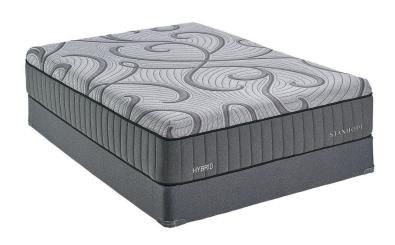

## STANHOPE ST BENJAMIN KING MATTRESS SET

SKU: 880266

About This Item Product Benefits Details WarrantyKingMattressDimensions: 76"W x 80"D x 14"HColor: GreyMattress Size Variance +/- 1-1/2"Hybrid10 Year WarrantyStanhope5 Zone Supporst With Quantum Edge Coil System FoundationDimensions: 37"W x 79"D x 15"H (x2)Twin XL10 Year WarrantyStanhopeThe Stanhope Semi-Flex® Performance Foundation is A Steel WireProvides Consistent Support Across The Bottom Of The MattressSuperior To All-Wood AlternativesMade With Sustainable Forest LumberStanhope Branded Corner GuardsLow Profile Foundation (Substitution)Dimensions: 38"W x 80"D x 6"H (x2)Twin XL Low Profile10 Year WarrantyStanhopeThe Stanhope St. Benjamin uses state of the art design and Technology. A smooth top hybrid design featuring an individual wrapped spring