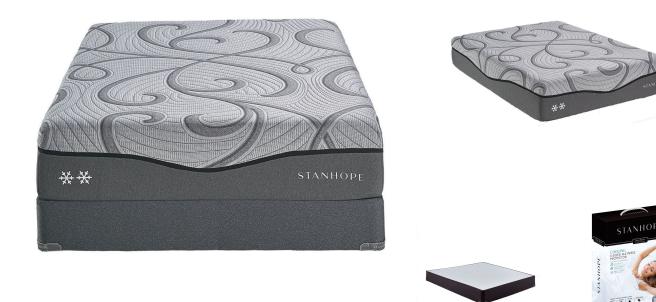

## STANHOPE ST REID TWIN XL MATTRESS BUNDLE SET

SKU: 880277

About This Item Product Benefits Details WarrantyColor: GreyTwin XLMattressDimensions: 39"W x 80"D x 13.5"HEmbrace Memory FoamGel Shade Memory FoamHigh Density Support CoreZipper Cover DesignPhase Change Cooling TreatmentMotion Base Ready10 Year WarrantyFoundationDimensions: 39"W x 80"D x 13.5"HThe Stanhope Semi-Flex® Performance Foundation is A Steel WireProvides Consistent Support Across The Bottom Of The MattressSuperior to All-Wood AlternativesMade with Sustainable Forest LumberStanhope Branded Corner Guards10 Year WarrantyLow Profile Foundation (Substitution)Dimensions: 38"W x 80"D x 6"HTwin XL Low Profile10 Year WarrantySpecial Set Price with free Stanhope Pillow and Twin XL Mattress ProtectorA cool to the touch circular stretch zipper cover