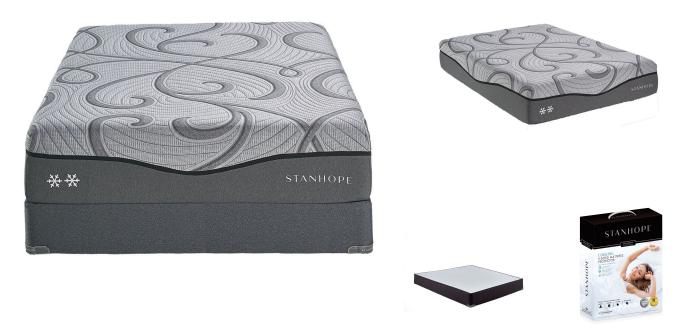

## STANHOPE ST REID QUEEN MATTRESS BUNDLE SET

SKU: 880278

About This Item Product Benefits Details WarrantyColor: GreyQueenMattressDimensions: 60"W x 80"D x 13.5"HEmbrace Memory FoamGel Shade Memory FoamHigh Density Support CoreZipper Cover DesignPhase Change Cooling Treatment10 Year WarrantyFoundationDimensions: 60"W x 80"D x 9"HThe Stanhope Semi-Flex® Performance Foundation is A Steel WireProvides Consistent Support Across The Bottom Of The MattressSuperior to All-Wood AlternativesMade with Sustainable Forest LumberStanhope Branded Corner Guards10 Year WarrantyLow Profile Foundation (Substitution)Dimensions: 60"W x 80"D x 6"HQueen Low Profile10 Year WarrantySpecial Set Price with free Stanhope Pillows (x2) and Queen Mattress ProtectorA cool to the touch circular stretch zipper cover provides cooling, support and motion