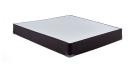

## STANHOPE ST REID KING MATTRESS BUNDLE SET

SKU: 880279

About This Item Product Benefits Details WarrantyColor: GreyKingMattressDimensions: 76"W x 80"D x 13.5"HEmbrace Memory FoamGel Shade Memory FoamHigh Density Support CoreZipper Cover DesignPhase Change Cooling Treatment10 Year WarrantyFoundationDimensions: 38"W x 80"D x 9"H (x2)The Stanhope Semi-Flex® Performance Foundation is A Steel WireProvides Consistent Support Across The Bottom Of The MattressSuperior to All-Wood AlternativesMade with Sustainable Forest LumberStanhope Branded Corner Guards10 Year WarrantyLow Profile Foundation (Substitution)Dimensions: 38"W x 80"D x 6"H (x2)Twin XL Low Profile10 Year WarrantySpecial Set Price with free Stanhope Pillows (x2) and King Mattress ProtectorA cool to the touch circular stretch