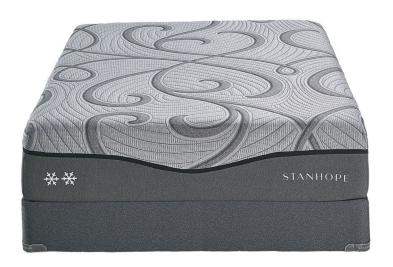

## STANHOPE ST REID KING MATTRESS BUNDLE SET

SKU: 880279

About This Item Product Benefits Details WarrantyColor: GreyKingMattressDimensions: 76"W x 80"D x 13.5"HEmbrace Memory FoamGel Shade Memory FoamHigh Density Support CoreZipper Cover DesignPhase Change Cooling Treatment10 Year WarrantyFoundationDimensions: 38"W x 80"D x 9"H (x2)The Stanhope Semi-Flex® Performance Foundation is A Steel WireProvides Consistent Support Across The Bottom Of The MattressSuperior to All-Wood AlternativesMade with Sustainable Forest LumberStanhope Branded Corner Guards10 Year WarrantyLow Profile Foundation (Substitution)Dimensions: 38"W x 80"D x 6"H (x2)Twin XL Low Profile10 Year WarrantySpecial Set Price with free Stanhope Pillows (x2) and King Mattress ProtectorA cool to the touch circular stretch