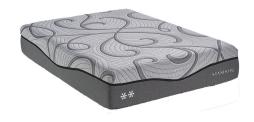

## STANHOPE ST REID KING MATTRESS BUNDLE SET

SKU: 880279

About This Item Product Benefits Details WarrantyColor: GreyKingMattressDimensions: 76"W x 80"D x 13.5"HEmbrace Memory FoamGel Shade Memory FoamHigh Density Support CoreZipper Cover DesignPhase Change Cooling Treatment10 Year WarrantyFoundationDimensions: 38"W x 80"D x 9"H (x2)The Stanhope Semi-Flex® Performance Foundation is A Steel WireProvides Consistent Support Across The Bottom Of The MattressSuperior to All-Wood AlternativesMade with Sustainable Forest LumberStanhope Branded Corner Guards10 Year WarrantyLow Profile Foundation (Substitution)Dimensions: 38"W x 80"D x 6"H (x2)Twin XL Low Profile10 Year WarrantySpecial Set Price with free Stanhope Pillows (x2) and King Mattress ProtectorA cool to the touch circular stretch