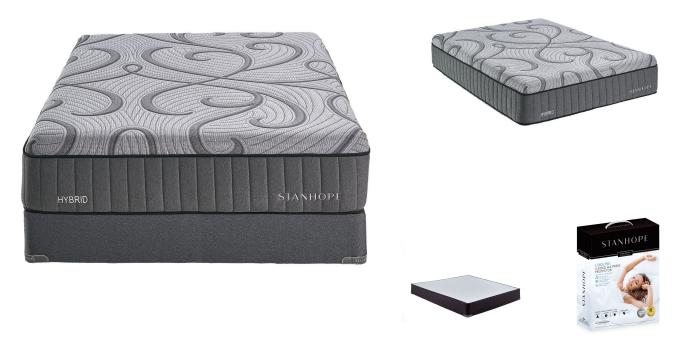

## STANHOPE ST BENJAMIN KING MATTRESS BUNDLE SET

SKU: 880282

About This Item Product Benefits Details WarrantyColor: GreyKingMattressDimensions: 76"W x 80"D x 14"HHybrid10 Year WarrantyStanhope5 Zone Supporst With Qua Edge Coil System FoundationDimensions:37"W x 79"D x 15"H (2)Twin XL10 Year WarrantyStanhopeThe Stanhope Semi-Flex® Performance Foundation is A Steel WireProvides Consistent Support Across The Bottom Of The MattressSuperior To All-Wood AlternativesMade With Sustainable Fosest LumberStanhope Branded Corner GuardsLow Profile Foundation (Substitution)Dimensions: 38"W x 80"D x 6"H (2)Twin XL Low Profile10 Year WarrantyStanhopeSpecial Set Price with free Stanhope Pillows (x2) and King Mattress ProtectorA smooth top hybrid design featuring an individual wrapped spring support system. The mattress