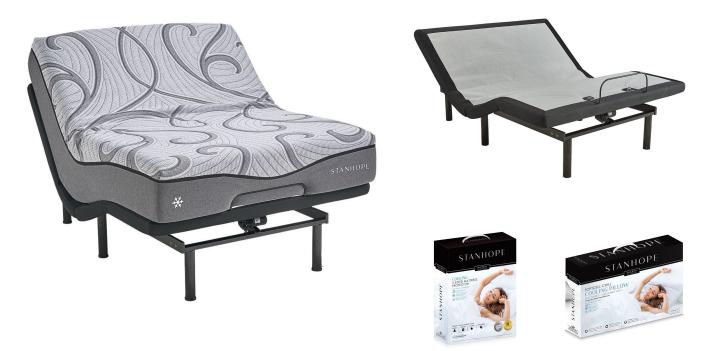

## STANHOPE ST THOMAS KING POWER BUNDLE SET

SKU: 880291

About This Item Product Benefits Details WarrantyKingMattressDimensions: 76"W x 80"D x 12.5"HColor: GreyEmbrace Memory FoamGel Shade Memory Foam10 Year WarrantyStanhopeHigh Density Support CareZipper Cover DesignMotion Base Friendly Legends Signature King Adjustable Power BaseDimensions: 75"W x 79"D x 15"HColor: BlackClick Here for More Features and BenefitsSpecial Set Price with free Stanhope Pillows (x2) and King Mattress ProtectorA cool to the touch circular stretch zipper cover provides cooling, support and motion separation between sleepers. Mattress delivers deep conforming comfort and elimination of surface transfer. As an all-foam mattress, the thoughtful layering of high-density foam support layers affords maximum support and comfortability.