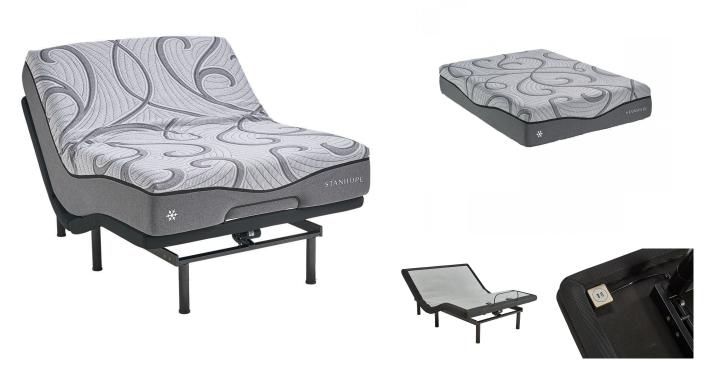

## STANHOPE ST THOMAS SPLIT KING POWER BUNDLE SET

SKU: 880292

About This Item Product Benefits Details WarrantySplit KingMattressDimensions: 39"W x 80"D x 12.5"H (x2)Color: GreyEmbrace Memory FoamGel Shade Memory Foam10 Year WarrantyStanhopeHigh Density Support CoreZipper Cover DesignPhase Change Cooling TreatmentMotion Base Friendly Legends Signature Twin XL Adjustable Power BaseDimensions: 39"W x 79"D x 15"H (x2)Color: BlackClick Here for More Features and BenefitsSpecial Set Price with free Stanhope Pillows (x2) and Twin XL Mattress Protectors (x2)A cool to the touch circular stretch zipper cover provides cooling, support and motion separation between sleepers. Mattress delivers deep conforming comfort and elimination of surface transfer. As an all-foam mattress, the thoughtful layering of high-density foam support layers affords