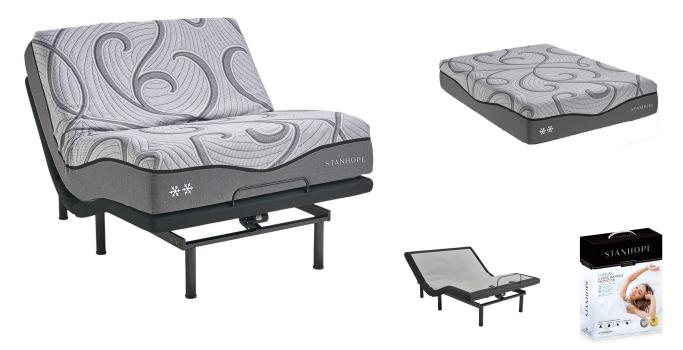

## STANHOPE ST REID QUEEN POWER BUNDLE SET

SKU: 880295

About This Item Product Benefits Details WarrantyQueenMattressDimensions: 60"W x 80"D x 13.5"HColor: GreyEmbrace Memory FoamGel Shade Memory FoamHigh Density Support CoreZipper Cover DesignPhase Change Cooling Treatment10 Year WarrantyLegends Signature Queen Adjustable Power BaseDimensions: 59"W x 79"D x 15"HColor: BlackClick Here for More Features and BenefitsSpecial Set Price with free Stanhope Pillows (x2) and Queen Mattress ProtectorA cool to the touch circular stretch zipper cover provides cooling, support and motion separation between sleepers. Mattress delivers deep conforming comfort and elimination of surface transfer. As an all-foam mattress, the thoughtful layering of high-density foam support layers affords maximum support and comfortability.