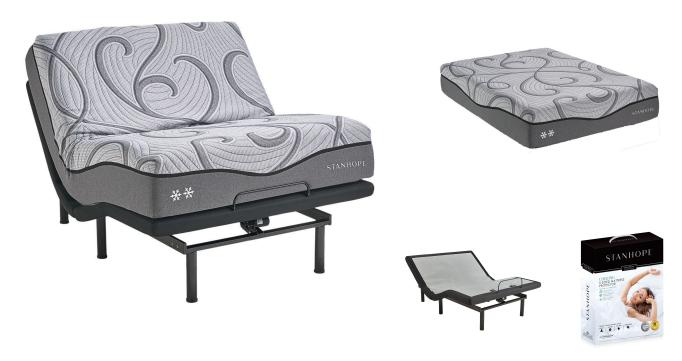

## STANHOPE ST REID KING POWER BUNDLE SET

SKU: 880296

About This Item Product Benefits Details WarrantyKingMattressDimensions: 76"W x 80"D x 13.5"HColor: GreyEmbrace Memory FoamGel Shade Memory FoamHigh Density Support CoreZipper Cover DesignPhase Change Cooling Treatment10 Year WarrantyLegends Signature King Adjustable Power BaseDimensions: 76"W x 80"D x 15"HColor: BlackClick Here for More Features and BenefitsSpecial Set Price with free Stanhope Pillows (x2) and King Mattress ProtectorA cool to the touch circular stretch zipper cover provides cooling, support and motion separation between sleepers. Mattress delivers deep conforming comfort and elimination of surface transfer. As an all-foam mattress, the thoughtful layering of high-density foam support layers affords maximum support and comfortability.