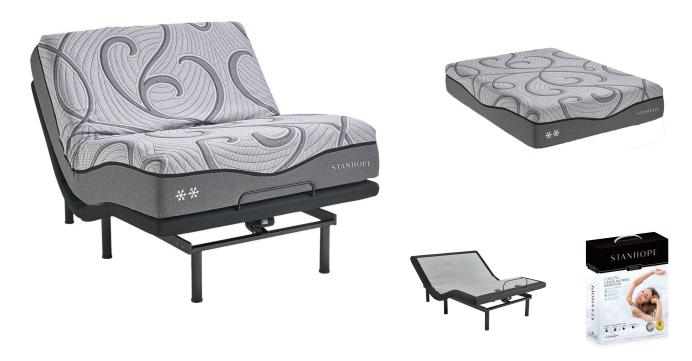

## STANHOPE ST REID SPLIT KING POWER BUNDLE SET

SKU: 880297

About This Item Product Benefits Details WarrantySplit KingMattressDimensions: 39"W x 80"D x 13.5"H (x2)Color: GreyEmbrace Memory FoamGel Shade Memory FoamHigh Density Support CoreZipper Cover DesignPhase Change Cooling Treatment10 Year WarrantyLegends Signature Twin XL Adjustable Power Base (x2)Dimensions: 39"W x 80"D x 15"H (x2)Color: BlackClick Here for More Features and BenefitsSpecial Set Price with free Stanhope Pillows (x2) and Twin XL Mattress Protectors (x2)A cool to the touch circular stretch zipper cover provides cooling, support and motion separation between sleepers. Mattress delivers deep conforming comfort and elimination of surface transfer. As an all-foam mattress, the thoughtful layering of high-density foam support layers affords maximum support and comfortability.