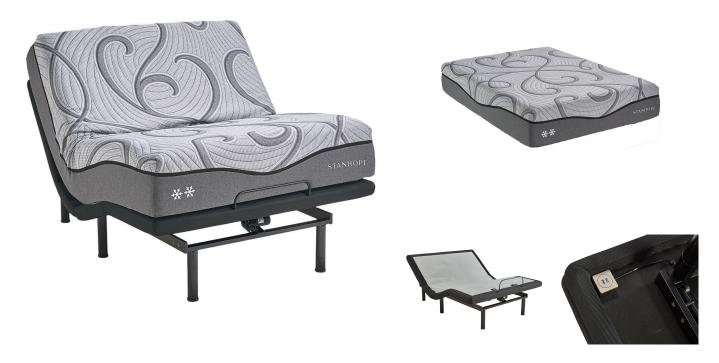

## STANHOPE ST REID SPLIT KING POWER SET

SKU: 880299

About This Item Product Benefits Details WarrantySplit KingMattressDimensions: 39"W x 80"D x 13.5"H (x2)Color: GreyEmbrace Memory FoamGel Shade Memory FoamHigh Density Support CoreZipper Cover DesignPhase Change Cooling Treatment10 Year WarrantyAdjustable Power BaseDimensions: 39"W x 80"D x 15"H (x2)Wireless Remote3 Year WarrantyHead/Foot PositionsEasily Fits Platform/Storage/FlatbedsMattress Retainer BarGravity Release Safety Feature2 Programmable Memory PositionsBluetooth-App ControlledSub Charging Ports under Head DeckWireless SyncUnder Bed LightingFoldable DesignMax Weight 650 lbsEmergency Battery Back UpDual Massage/Massage Timer6-3 in 1 Adjustable LegsFlat BottomThe Stanhope St. Reid is state of the art design and Technology. A cool