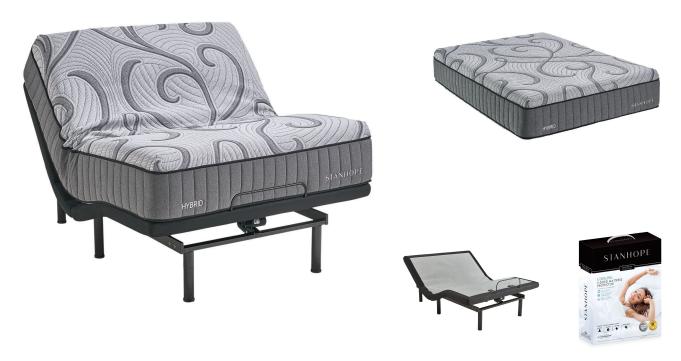

## STANHOPE ST BENJAMIN TWIN XL POWER BUNDLE SET

SKU: 880302

About This Item Product Benefits Details WarrantyTwin XLMattressDimensions: 39"W x 80"D x 14"HColor: BlackHybrid10 Year WarrantyStanhope5 Zone Supporst With Qua Edge Coil SystemLegends Signature Twin XL Adjustable Power BaseDimensions: 39"W x 80"D x 15"HColor: GreyClick Here for More Features and BenefitsSpecial Set Price with free Stanhope Pillow and Twin XL Mattress ProtectorSpecial Set Price with free Stanhope Pillow and Twin XL Mattress ProtectorA smooth top hybrid design featuring an individual wrapped spring support system. The mattress delivers deep conforming comfort and elimination of surface transfer. As a smooth top hybrid mattress, the thoughtful layering of high-density foam support layers affords maximum support and confirmability. A cool to the touch circular