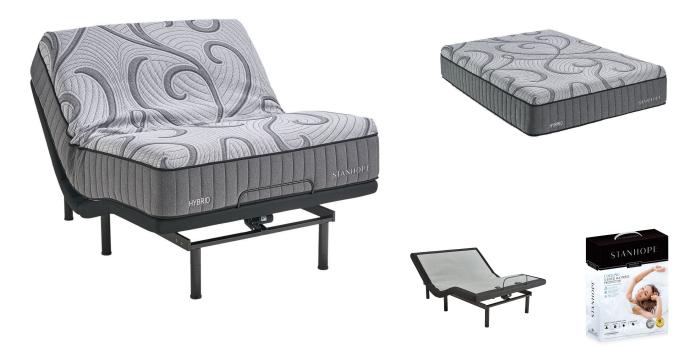

## STANHOPE ST BENJAMIN QUEEN POWER BUNDLE SET

SKU: 880303

About This Item Product Benefits Details WarrantyQueenMattressDimensions: 60"W x 80"D x 14"HColor: GreyHybrid10 Year WarrantyStanhope5 Zone Supports With Qua Edge Coil SystemLegends Signature Queen Adjustable Power BaseDimensions: 59"W x 79"D x 15"HColor: BlackClick Here for More Features and BenefitsSpecial Set Price with free Stanhope Pillows (x2) and Queen Mattress ProtectorA smooth top hybrid design featuring an individual wrapped spring support system. The mattress delivers deep conforming comfort and elimination of surface transfer. As a smooth top hybrid mattress, the thoughtful layering of high-density foam support layers affords maximum support and confirmability. A cool to the touch circular stretch cover provides cooling, support and motion separation between sleepers.