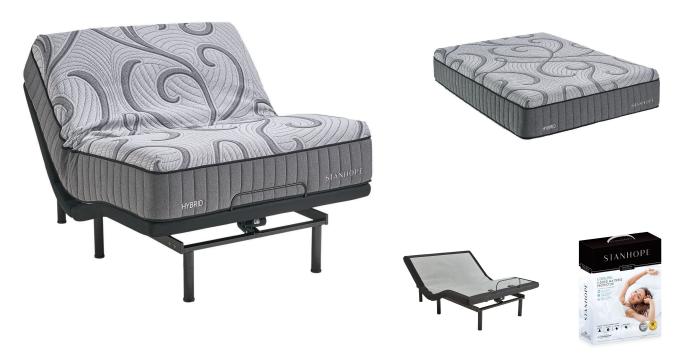

## STANHOPE ST BENJAMIN KING POWER BUNDLE SET

SKU: 880304

About This Item Product Benefits Details WarrantyKingMattressDimensions: 39"W x 80"D x 14"HColor: GreyHybrid10 Year WarrantyStanhope5 Zone Supporst With Qua Edge Coil SystemLegends Signature King Adjustable Power BaseDimensions: 37"W x 79"D x 15"HColor: BlackClick Here for More Features and BenefitsSpecial Set Price with free Stanhope Pillows (x2) and King Mattress ProtectorA smooth top hybrid design featuring an individual wrapped spring support system. The mattress delivers deep conforming comfort and elimination of surface transfer. As a smooth top hybrid mattress, the thoughtful layering of high-density foam support layers affords maximum support and confirmability. A cool to the touch circular stretch cover provides cooling, support and motion separation between sleepers.