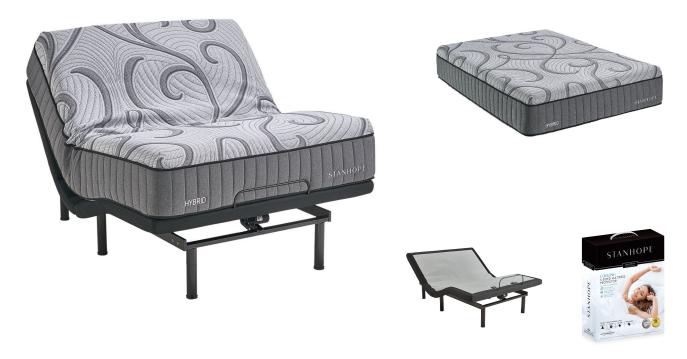

## STANHOPE ST BENJAMIN SPLIT KING POWER BUNDLE SET

SKU: 880305

About This Item Product Benefits Details WarrantySplit KingMattressDimensions: 39"W x 80"D x 14"H (x2)Color: GreyHybrid10 Year WarrantyStanhope5 Zone Supporst With Qua Edge Coil SystemLegends Signature Twin XL Adjustable Power BaseDimensions: 37"W x 79"D x 15"H (x2)Color: BlackClick Here for More Features and BenefitsSpecial Set Price with free Stanhope Pillows (x2) and Twin XL Mattress Protectors (x2)A smooth top hybrid design featuring an individual wrapped spring support system. The mattress delivers deep conforming comfort and elimination of surface transfer. As a smooth top hybrid mattress, the thoughtful layering of high-density foam support layers affords maximum support and confirmability. A cool to the touch circular stretch cover provides cooling, support and motion separation