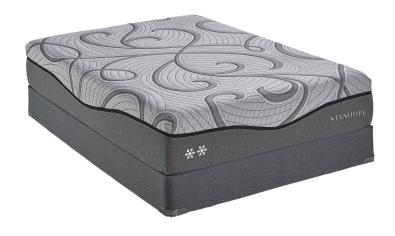

## STANHOPE ST REID TWIN XL MATTRESS SET

SKU: 995122

Product BenefitsColor: GreyTwin XLMattressDimensions: 39"W x 80"D x 13.5"HEmbrace Memory FoamGel Shade Memory FoamHigh Density Support CoreZipper Cover DesignPhase Change Cooling TreatmentMotion Base Ready10 Year WarrantyFoundationDimensions: 39"W x 80"D x 13.5"HThe Stanhope Semi-Flex® Performance Foundation is A Steel WireProvides Consistent Support Across The Bottom Of The MattressSuperior to All-Wood AlternativesMade with Sustainable Forest LumberStanhope Branded Corner Guards10 Year WarrantyLow Profile Foundation (Substitution)Dimensions: 38"W x 80"D x 6"HTwin XL Low Profile10 Year Warranty