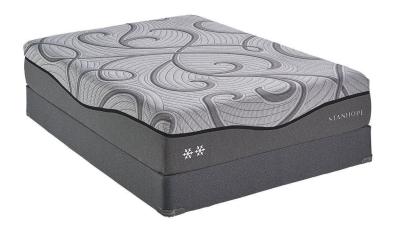

## STANHOPE ST REID QUEEN MATTRESS SET

SKU: 995123

Product BenefitsColor: GreyQueenMattressDimensions: 60"W x 80"D x 13.5"HMattress Size Variance +/-1-1/2"Embrace Memory FoamGel Shade Memory FoamHigh Density Support CoreZipper Cover DesignPhase Change Cooling Treatment10 Year WarrantyFoundationDimensions: 60"W x 80"D x 9"HThe Stanhope Semi-Flex® Performance Foundation is A Steel WireProvides Consistent Support Across The Bottom Of The MattressSuperior to All-Wood AlternativesMade with Sustainable Forest LumberStanhope Branded Corner Guards10 Year WarrantyLow Profile Foundation (Substitution)Dimensions: 60"W x 80"D x 6"HQueen Low Profile10 Year Warranty