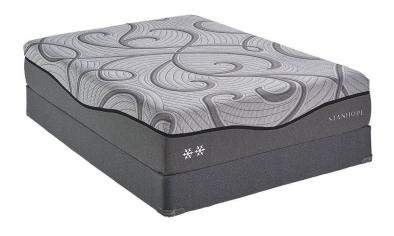

## STANHOPE ST REID KING MATTRESS SET

SKU: 995124

Product BenefitsColor: GreyKingMattressDimensions: 76"W x 80"D x 13.5"HEmbrace Memory FoamGel Shade Memory FoamHigh Density Support CoreZipper Cover DesignPhase Change Cooling Treatment10 Year WarrantyFoundationDimensions: 38"W x 80"D x 9"H (x2)The Stanhope Semi-Flex® Performance Foundation is A Steel WireProvides Consistent Support Across The Bottom Of The MattressSuperior to All-Wood AlternativesMade with Sustainable Forest LumberStanhope Branded Corner Guards10 Year WarrantyLow Profile Foundation (Substitution)Dimensions: 38"W x 80"D x 6"H (x2)Twin XL Low Profile10 Year Warranty