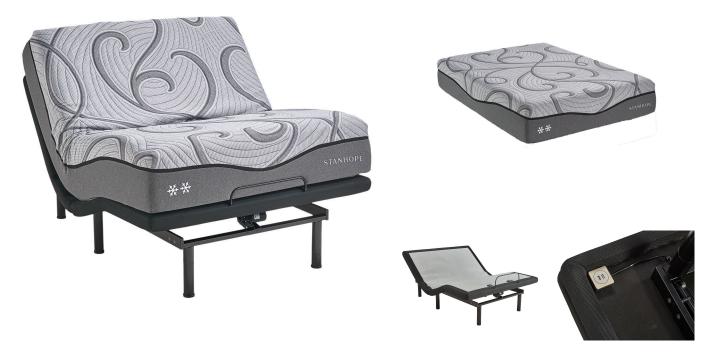

## STANHOPE ST REID TWIN XL POWER SET

SKU: 995125

Product BenefitsColor: GreyTwin XLMattressDimensions: 39"W x 80"D x 13.5"HEmbrace Memory FoamGel Shade Memory FoamHigh Density Support CoreZipper Cover DesignPhase Change Cooling Treatment10 Year WarrantyAdjustable Power BaseDimensions: 39"W x 80"D x 15"HWireless Remote3 Year WarrantyHead/Foot PositionsEasily Fits Platform/Storage/FlatbedsMattress Retainer BarGravity Release Safety Feature2 Programmable Memory PositionsBluetooth-App ControlledSub Charging Ports under Head DeckWireless SyncUnder Bed LightingFoldable DesignMax Weight 650 lbsEmergency Battery Back UpDual Massage/Massage Timer6-3 in 1 Adjustable LegsFlat Bottom