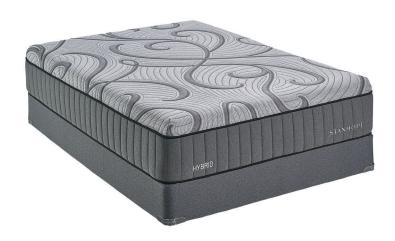

## STANHOPE ST BENJAMIN TWIN XL MATTRESS SET

SKU: 995128

Product BenefitsColor: GreyTwin XLMattressDimensions: 39"W x 14"D x 80"HHybrid10 Year WarrantyStanhope5 Zone Supports With Qua Edge Coil System FoundationDimensions:37"W x 79"D x 15"HTwin XL10 Year WarrantyStanhopeThe Stanhope Semi-Flex® Performance Foundation is A Steel WireProvides Consistent Support Across The Bottom Of The MattressSuperior To All-Wood AlternativesMade With Sustainable Forest LumberStanhope Branded Corner GuardsLow Profile Foundation (Substitution)Dimensions: 38"W x 80"D x 6"HTwin XL Low Profile10 Year WarrantyStanhope