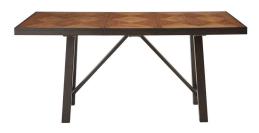

## FITZGERALD 5 PC COUNTER DINING

SKU: 880312

About This Item Product Benefits Details Warranty Table Dimensions: 42"W x 78"D x 36"H Chair Dimensions: 23"W x 19"D x 42"HColor: BrownMango Veneers/Hardwoods/PolyesterStretchers on Table LegsCounter HeightCasual StyleResponsibly sourced from tree-farm grown timberModern farmhouse design in a counter table that seats six comfortably, the FITZGERALD COUNTER Dining Table features timber-beam legs with clean lines that will complement cottage or contemporary settings. The 60-inch table expands easily to 78 inches with an 18-inch leaf to accommodate extra guests or family. The neutral ebony and honey finish adds a refined look to this instant farmhouse classic. This group includes the dining table and 4 chairs.