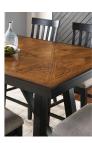

## FITZGERALD 5 PC COUNTER DINING

SKU: 880312

About This Item Product Benefits Details Warranty Table Dimensions: 42"W x 78"D x 36"H Chair Dimensions: 23"W x 19"D x 42"HColor: BrownMango Veneers/Hardwoods/PolyesterStretchers on Table LegsCounter HeightCasual StyleResponsibly sourced from tree-farm grown timberModern farmhouse design in a counter table that seats six comfortably, the FITZGERALD COUNTER Dining Table features timber-beam legs with clean lines that will complement cottage or contemporary settings. The 60-inch table expands easily to 78 inches with an 18-inch leaf to accommodate extra guests or family. The neutral ebony and honey finish adds a refined look to this instant farmhouse classic. This group includes the dining table and 4 chairs.