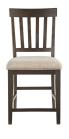

## FITZGERALD 5 PC COUNTER DINING

SKU: 880312

About This Item Product Benefits Details Warranty Table Dimensions: 42"W x 78"D x 36"H Chair Dimensions: 23"W x 19"D x 42"HColor: BrownMango Veneers/Hardwoods/PolyesterStretchers on Table LegsCounter HeightCasual StyleResponsibly sourced from tree-farm grown timberModern farmhouse design in a counter table that seats six comfortably, the FITZGERALD COUNTER Dining Table features timber-beam legs with clean lines that will complement cottage or contemporary settings. The 60-inch table expands easily to 78 inches with an 18-inch leaf to accommodate extra guests or family. The neutral ebony and honey finish adds a refined look to this instant farmhouse classic. This group includes the dining table and 4 chairs.