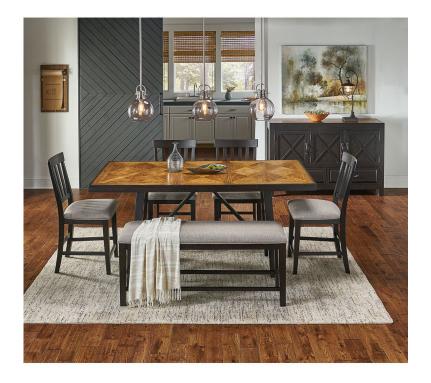

## FITZGERALD 5 PC COUNTER DINING

SKU: 880312

About This Item Product Benefits Details Warranty Table Dimensions: 42"W x 78"D x 36"H Chair Dimensions: 23"W x 19"D x 42"HColor: BrownMango Veneers/Hardwoods/PolyesterStretchers on Table LegsCounter HeightCasual StyleResponsibly sourced from tree-farm grown timberModern farmhouse design in a counter table that seats six comfortably, the FITZGERALD COUNTER Dining Table features timber-beam legs with clean lines that will complement cottage or contemporary settings. The 60-inch table expands easily to 78 inches with an 18-inch leaf to accommodate extra guests or family. The neutral ebony and honey finish adds a refined look to this instant farmhouse classic. This group includes the dining table and 4 chairs.